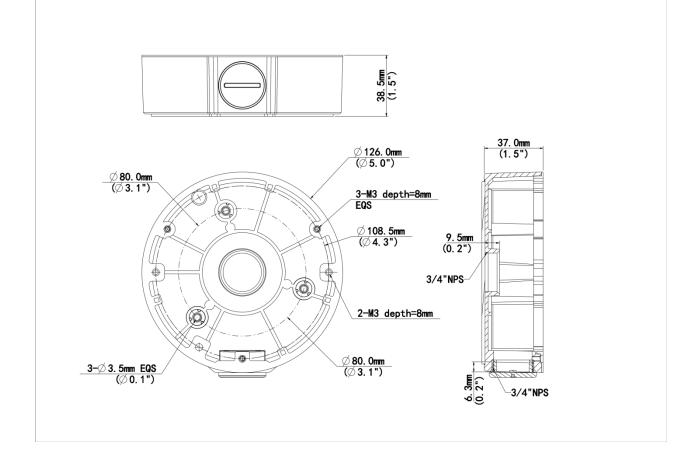

### Specifications

| Model              | TR-JB03-H-IN                                                     |
|--------------------|------------------------------------------------------------------|
| Bracket            |                                                                  |
| Application        | Junction box for IPC363X Series and IPC36XXS/E Series fixed dome |
| Bracket Dimensions | Φ126mm*36mm (4.96" x1.42")                                       |
| Bracket Weight     | 0.24kg(0.53lb)                                                   |
| Bracket Material   | Aluminum alloy                                                   |

#### Dimensions

Aggregate product size diagram using "main model" as an example