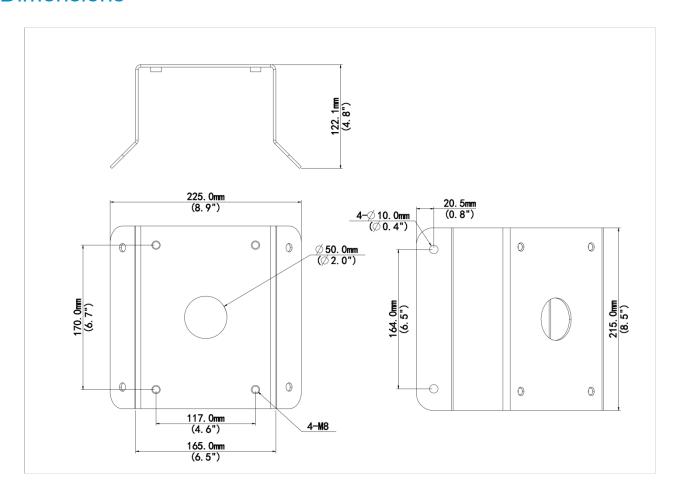

#### **Dimensions**

## **Specifications**

| Model              | TR-UC08-A-IN                                    |
|--------------------|-------------------------------------------------|
| Bracket            |                                                 |
| Application        | Indoor or outdoor, PTZ Dome Corner installation |
| Bracket Dimensions | 215mmx210mmx122mm(8.5" x 8.3"x 4.8")            |
| Bracket Weight     | 1.87kg(4.1lb)                                   |
| Bracket Material   | steel                                           |