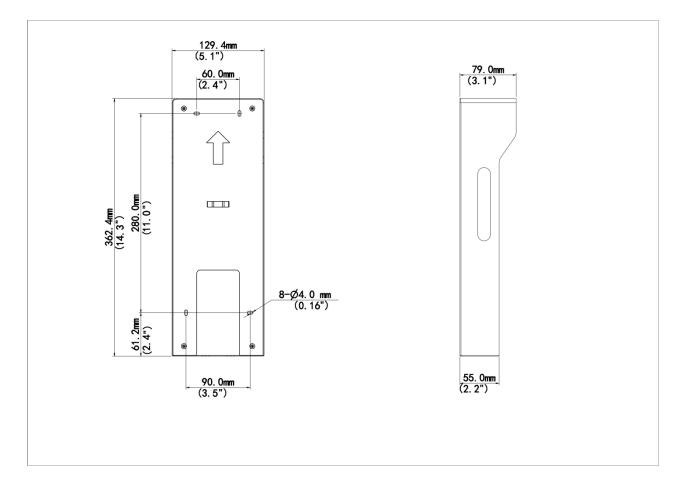

### Dimensions

### Specifications

| Model                  | EP-CS301                   |  |
|------------------------|----------------------------|--|
| Hardware Specification |                            |  |
| Material               | Metal                      |  |
| Dimensions (L x W x H) | 129.4mm x 79.0mm x 362.4mm |  |
| Mount Method           | Wall mount                 |  |
| Weight                 | 917g                       |  |
| Specification Index    |                            |  |
| Application Scenario   | Indoor, outdoor            |  |