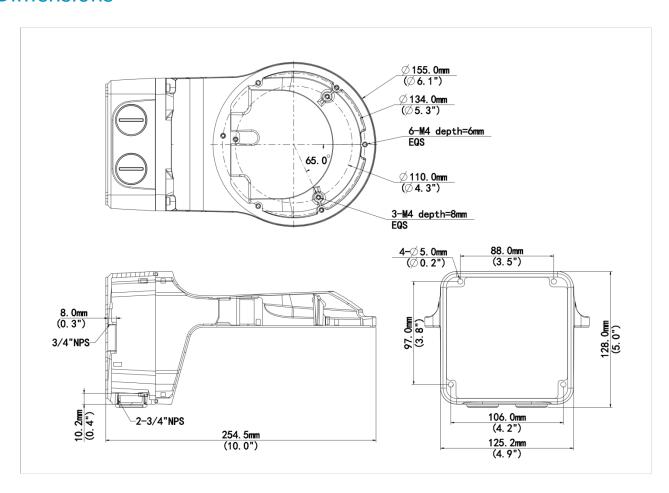

#### **Dimensions**

## Specifications

| Model              | TR-JB07/WM04-B-IN                                                  |
|--------------------|--------------------------------------------------------------------|
| Bracket            |                                                                    |
| Application        | wall installation for IPC323X series fixed dome(Extra back outlet) |
| Bracket Dimensions | Ф125mm*125mm*252.5mm (4.92" x4.92"x9.94")                          |
| Bracket Weight     | 0.98kg(2.16lb)                                                     |
| Bracket Material   | Aluminum alloy                                                     |