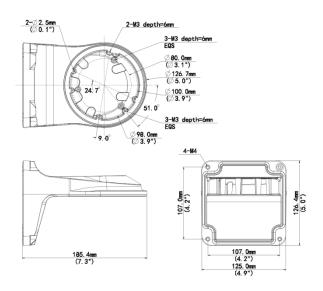

### **Dimensions**

1

## **Specifications**

| Bracket            | Description                              |
|--------------------|------------------------------------------|
| Application        | Wall installation for IPC32XS/E/L series |
| Bracket Dimensions | 126mmx127mmx183mm (4.96" x5" x7.20")     |
| Bracket Weight     | 0.52kg(1.15lb)                           |
| Bracket Material   | Aluminum alloy                           |