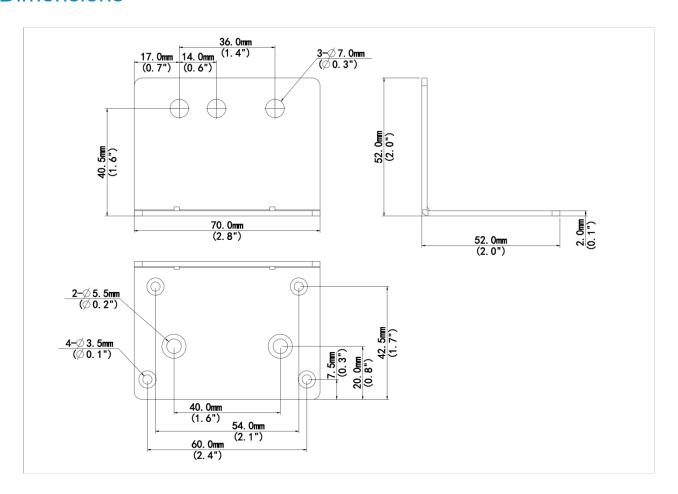

#### **Dimensions**

## **Specifications**

| Model              | TR-SM06-IN                            |
|--------------------|---------------------------------------|
| Bracket            |                                       |
| Application        | Box camera corridor mode installation |
| Bracket Dimensions | 70mmx52mmx52mm (2.8"x2.0"x2.0")       |
| Bracket Weight     | 0.1kg(0.22lb)                         |
| Bracket Material   | Galvanized sheet                      |