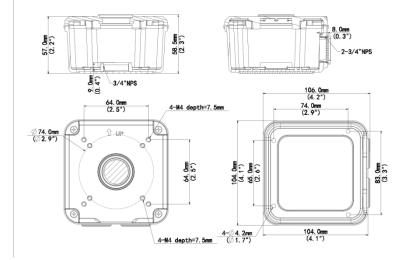

# UNV

## **Bullet Camera Junction Box**

#### TR-JB06-A-IN



### Specifications

| Bracket             | Description                                                                    |
|---------------------|--------------------------------------------------------------------------------|
| Application         | Outdoor or indoor cable junction box for IPC23XX OEM series(Extra back outlet) |
| Dimensions(bracket) | Φ104mm*104mm*55.5mm (4.09" x4.09" x2.19")                                      |
| Weight(bracket)     | 0.42kg(0.93lb)                                                                 |
| Material(bracket)   | Aluminum alloy                                                                 |

#### Dimensions





#### Zhejiang Uniview Technologies Co., Ltd.

No. 369, Xietong Road, Xixing Sub-district, Binjiang District, Hangzhou City, 310051, Zhejiang Province, China

Email: overseasbusiness@uniview.com; globalsupport@uniview.com

http://www.uniview.com

©2023-2024 Zhejiang Uniview Technologies Co., Ltd. All rights reserved.

\*Product specifications and availability are subject to change without notice.

\*Despite our best efforts, technical or typographical errors may exist in this document. Uniview cannot be held responsible for any such errors and reserves the right to change the contents of this document without prior notice.