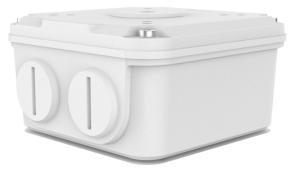

## **Bullet Camera Junction Box**

#### TR-JB06-A-IN

### Specifications

| Bracket             | Description                                                                    |
|---------------------|--------------------------------------------------------------------------------|
| Application         | Outdoor or indoor cable junction box for IPC23XX OEM series(Extra back outlet) |
| Dimensions(bracket) | Φ104mm*104mm*55.5mm (4.09" x4.09" x2.19")                                      |
| Weight(bracket)     | 0.42kg(0.93lb)                                                                 |
| Material(bracket)   | Aluminum alloy                                                                 |