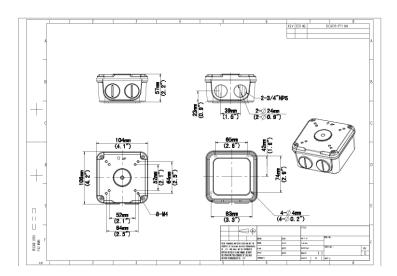

# UNV

## **Bullet Camera Junction Box**

#### TR-JB06-A-IN



### Specifications

| Bracket             | Description                                                                    |
|---------------------|--------------------------------------------------------------------------------|
| Application         | Outdoor or indoor cable junction box for IPC23XX OEM series(Extra back outlet) |
| Dimensions(bracket) | Φ104mm*104mm*55.5mm (4.09" x4.09" x2.19")                                      |
| Weight(bracket)     | 0.42kg(0.93lb)                                                                 |
| Material(bracket)   | Aluminum alloy                                                                 |

#### Dimensions





#### Zhejiang Uniview Technologies Co., Ltd.

No. 369, Xietong Road, Xixing Sub-district, Binjiang District, Hangzhou City, 310051, Zhejiang Province, China

Email: overseasbusiness@uniview.com; globalsupport@uniview.com

http://www.uniview.com

©2023-2024 Zhejiang Uniview Technologies Co., Ltd. All rights reserved.

\*Product specifications and availability are subject to change without notice.

\*Despite our best efforts, technical or typographical errors may exist in this document. Uniview cannot be held responsible for any such errors and reserves the right to change the contents of this document without prior notice.