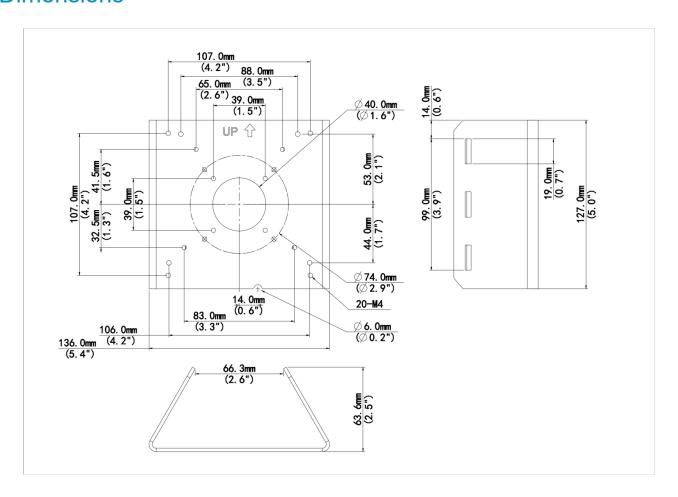

-----------------------------------------------------------------------------------------------------|
| Bracket            |                                                                                                              |
| Application        | Outdoor, pole or rail installation for bullet camera of IPC23XX OEM、IPC23XX/22X、IPC74X and IPC252/26X series |
| Bracket Dimensions | 127mmx136mmx62.5mm (5"x5.35"x2.46")                                                                          |
| Bracket Weight     | 0.34kg(0.75lb)                                                                                               |
| Bracket Material   | Aluminum alloy                                                                                               |

1



#### **Dimensions**



#### Zhejiang Uniview Technologies Co., Ltd.

No. 369, Xietong Road, Xixing Sub-district, Binjiang District, Hangzhou City, 310051, Zhejiang Province, China (Zhejiang) Pilot Free Trade Zone, China

Email: overseas business @uniview.com; global support @uniview.com

http://www.uniview.com

©2023-2024 Zhejiang Uniview Technologies Co., Ltd. All rights reserved.

\*Product specifications and availability are subject to change without notice.

\*Despite our best efforts, technical or typographical errors may exist in this document. Uniview cannot be held responsible for any such errors and reserves the right to change the contents of this document without prior notice.