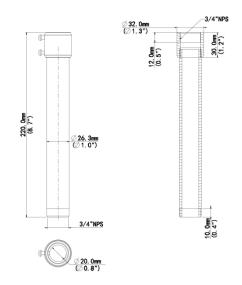

#### Specifications

| Bracket            | Description                                        |
|--------------------|----------------------------------------------------|
| Application        | Indoor or outdoor, Fixed Dome Pendant Installation |
| Bracket Dimensions | Φ32mmx220mm(Φ1.26" x8.66")                         |
| Bracket Weight     | 0.16kg(0.35lb)                                     |
| Bracket Material   | Aluminum alloy                                     |

### Dimensions