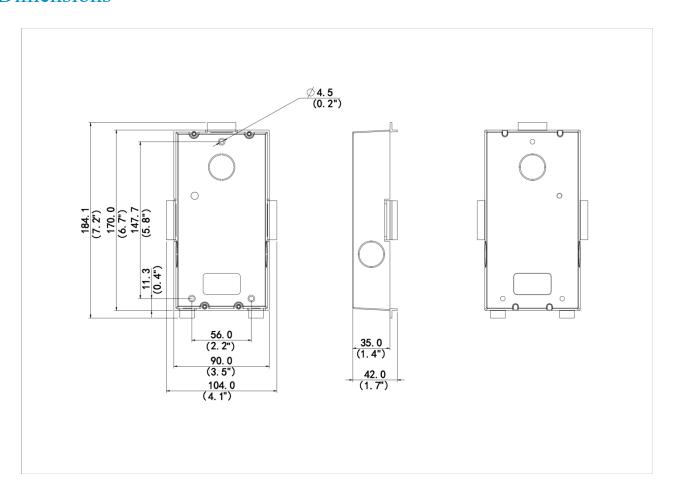

### **Dimensions**

## **Specifications**

| Model                  | EP-SZ202                 |
|------------------------|--------------------------|
| Hardware Specification |                          |
| Material               | Plastic                  |
| Dimensions (L x W x H) | 104.0mm x 42mm x 184.1mm |
| Mount Method           | Recess mount             |
| Weight                 | 78g                      |
| Specification Index    |                          |
| Application Scenario   | Indoor, outdoor          |