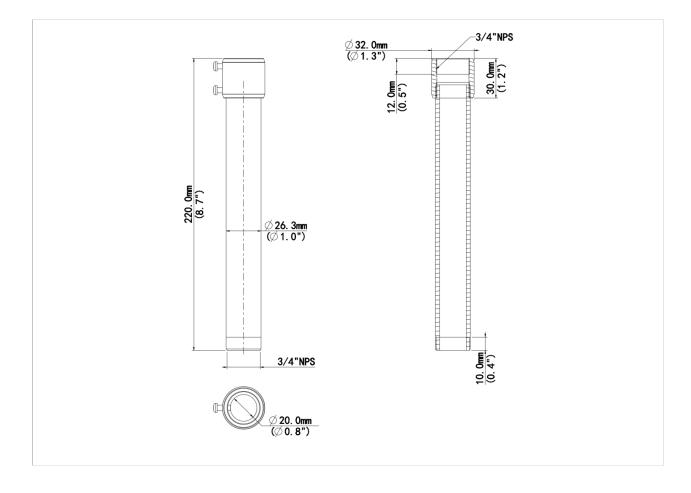

### Dimensions

## Specifications

| Model              | TR-SE24-IN                                         |
|--------------------|----------------------------------------------------|
| Bracket            |                                                    |
| Application        | Indoor or outdoor, Fixed Dome Pendant Installation |
| Bracket Dimensions | Φ32mmx220mm(Φ1.26''x8.66'')                        |
| Bracket Weight     | 0.16kg(0.35lb)                                     |
| Bracket Material   | Aluminum alloy                                     |