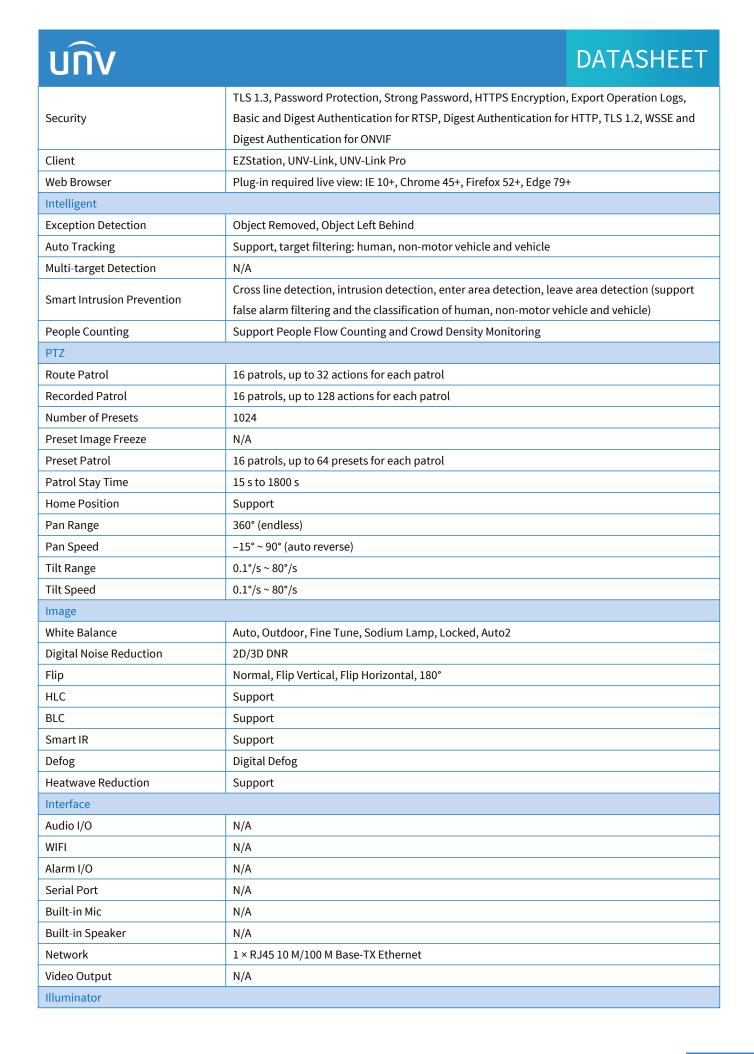

## **Specifications**

| Model  | IPC6412LR-X16-VG |
|--------|------------------|
| Camera |                  |
| Sensor | 1/2.8" CMOS      |

1