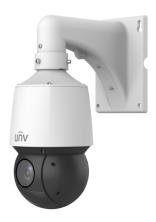

# 2MP 16X LightHunter Network PTZ Dome Camera

### IPC6412LR-X16-VG

### **Features**

- High quality image with 2MP, 1/2.8" CMOS sensor
- 1920\*1080@30fps in the main stream
- Ultra 265, H.265, H.264, MJPEG
- 16X optical zoom allows for closer viewing of subjects
- Smart intrusion prevention, support false alarm filtering, include Cross Line, Intrusion, Enter Area, Leave Area detection
- automatic selection of best snapshots
- People counting, support people flow counting and crowd density monitoring, suitable for different statistical scenarios
- LightHunter technology ensures ultra-high image quality in low illumination environment
- Smart IR, up to 100m (328ft) IR distance
- Micro SD, up to 512GB
- DC 12V±25% or PoE+ (IEEE 802.3at)
- IP66 ingress protection