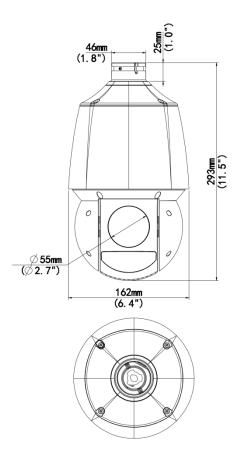

0@30fps in the main stream
- Ultra 265, H.265, H.264, MJPEG
- 16X optical zoom allows for closer viewing of subjects
- Smart intrusion prevention, support false alarm filtering, include Cross Line, Intrusion, Enter Area, Leave Area detection
- automatic selection of best snapshots
- People counting, support people flow counting and crowd density monitoring, suitable for different statistical scenarios
- LightHunter technology ensures ultra-high image quality in low illumination environment
- Smart IR, up to 100m (328ft) IR distance
- Micro SD, up to 512GB
- DC 12V±25% or PoE+ (IEEE 802.3at)
- IP66 ingress protection

## **Specifications**

| Model  | IPC6412LR-X16-VG |
|--------|------------------|
| Camera |                  |
| Sensor | 1/2.8" CMOS      |

1









### **Dimensions**





#### Zhejiang Uniview Technologies Co., Ltd.

No. 369, Xietong Road, Xixing Sub-district, Binjiang District, Hangzhou City, 310051, Zhejiang Province, China (Zhejiang) Pilot Free Trade Zone, China

Email: overse as business@uniview.com; global support@uniview.com

http://www.uniview.com

©2023-2025 Zhejiang Uniview Technologies Co., Ltd. All rights reserved.

\*Product specifications and availability are subject to change without notice.

\*Despite our best efforts, technical or typographical errors may exist in this document. Uniview cannot be held responsible for any such errors and reserves the right to change the contents of this document without prior notice.