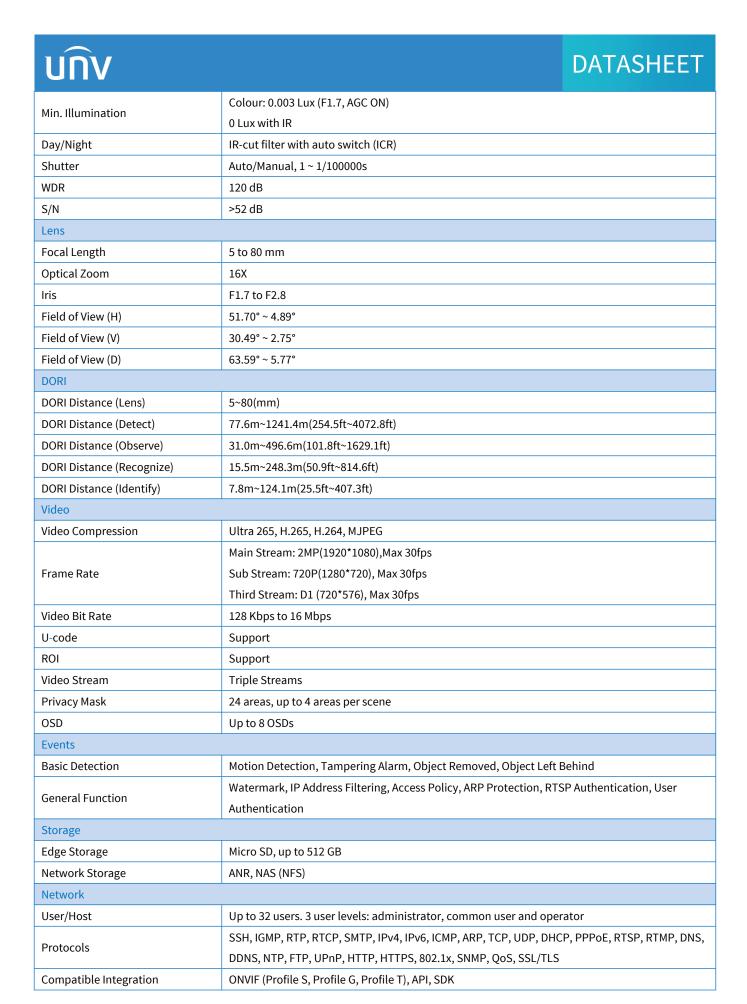

## **Specifications**

| Model  | IPC6412LR-X16-VG |
|--------|------------------|
| Camera |                  |
| Sensor | 1/2.8" CMOS      |

1