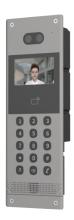

## **Apartment Door Station**

#### OEU-301E-HMKA-NB

### Overview

OEU-301E-HMKA-NB is a terminal device in the digital building intercom system, with smart recognition, functions of visual intercom, video surveillance, etc., providing a safe and comfortable living environment for residents. It can be widely used in residential apartments.

#### **Features**

- Supports call and intercom with the connected indoor stations and Guard Live.
- Standard recess mount bracket for recess mount.
- Built-in heating module supports operation at a very low temperature.
- Supports controlling two doors.
- Supports braille keypads.
- Front metal casing.
- Supports configuration in batches.
- Supports security protection alarm and tamper alarm triggered by door magnet, infrared, etc.
- Built-in IC card reader.
- Supports connecting a door control security module via a private RS485 interface to prevent the door from being opened in the
  event of malicious damage to the device.
- Adopts Uniview's proprietary deep learning algorithm model, with the smart recognition rate exceeding 99%, false recognition rate below 1%, and maximum recognition speed of 0.2 seconds.
- 2MP low illumination, high definition, star light image sensor.
- Supports auto illumination.