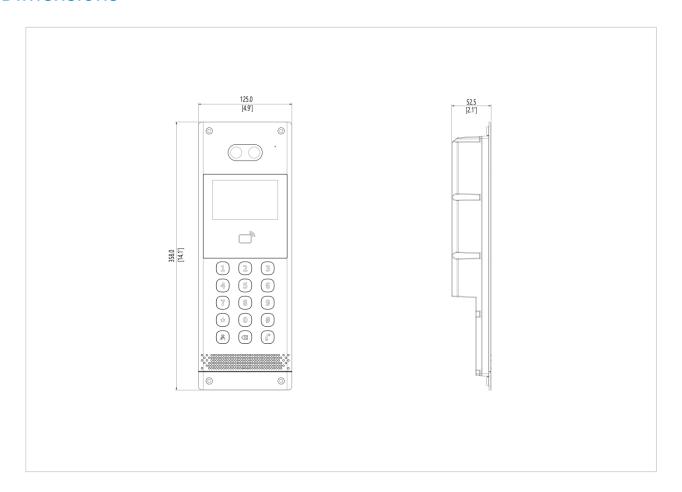

# DATASHEET

| Interface              | Power supply*1, network interface*1, RS485*1, Wiegand interface*1 (supports |
|------------------------|-----------------------------------------------------------------------------|
|                        | input or output mode), door lock interface*2, IO input*4, IO output*2, door |
|                        | opening button*2, door magnet*2, tamper button*1                            |
| Dimensions (L x W x H) | 125.0mm x 52.5mmx 358.0mm                                                   |
| Operating Environment  | - 40°C to 60°C, 10% to 90% noncondensing, outdoor                           |

### Dimensions