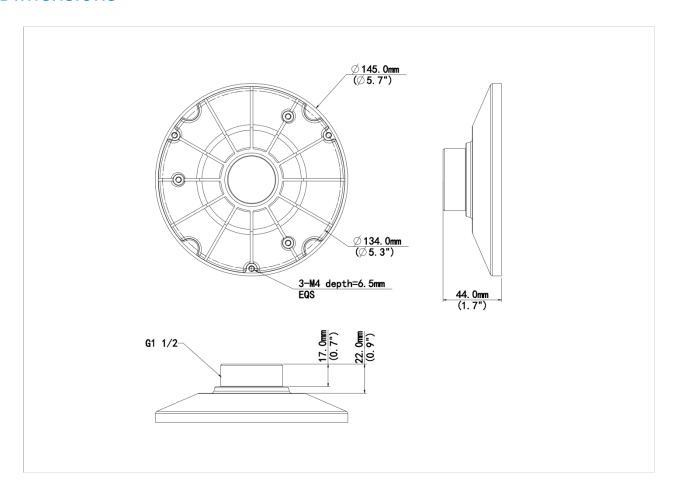

#### **Dimensions**

## Specifications

| Model              | TR-UF45-E-IN                                           |
|--------------------|--------------------------------------------------------|
| Bracket            |                                                        |
| Application        | Indoor, wall or pendant installation for IPC323 series |
| Bracket Dimensions | Φ145mmx44mm(Φ5.7" x1.7")                               |
| Bracket Weight     | 0.2kg(0.44lb)                                          |
| Bracket Material   | Aluminum alloy                                         |