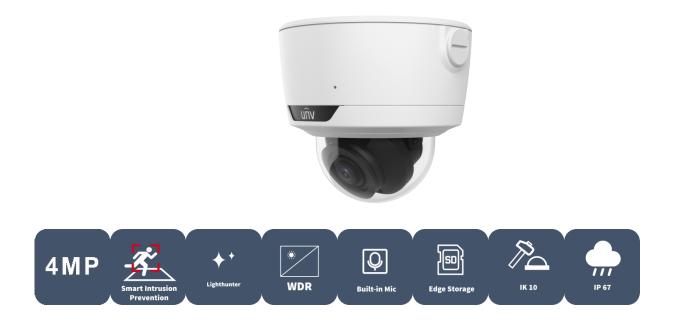

## 4MP HD Intelligent LightHunter IR VF Dome Network Camera

### IPC3734SS-ADZK-I1

### Features

- High quality image with 4MP, 1/3"CMOS sensor
- 4MP (2688\*1520)@ 30/25fps; 4MP (2560\*1440)@ 30/25fps; 3MP (2304\*1296) @ 30/25fps; 2MP (1920\*1080) @30/25fps
- Ultra 265, H.265, H.264, MJPEG
- Smart intrusion prevention, include cross line, intrusion, enter area, leave area detection
- Based on target classification, smart intrusion prevention significantly reduce false alarm caused by leaves, birds and lights etc., accurately focus on human and, motor vehicle and non-motor vehicle
- Intelligent People Flow Counting and Crowd Density Monitoring
- Smart intrusion prevention with Color retrieval
- Auto Scene Match (ASM)(Only WDR)
- LightHunter technology ensures ultra-high image quality in low illumination environment
- 130dB true WDR technology enables clear image in strong light scene
- Support 9:16 Corridor Mode
- Alarm:1 in/1 out, Audio: 1 in/1 out, Built-in Mic
- Smart IR, up to 40m (131ft) IR distance

# UNV

- Supports 512 G Micro SD card
- IK10 vandal resistant and IP67 protection