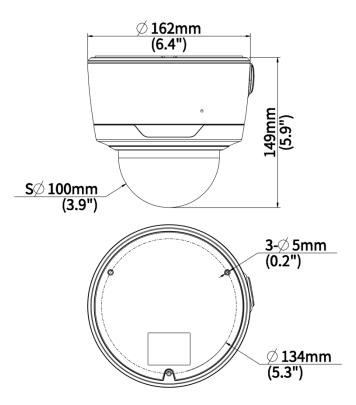

- Based on target classification, smart intrusion prevention significantly reduce false alarm caused by leaves, birds and lights etc., accurately focus on human and, motor vehicle and non-motor vehicle
- Intelligent People Flow Counting and Crowd Density Monitoring
- Smart intrusion prevention with Color retrieval
- Auto Scene Match (ASM)(Only WDR)
- LightHunter technology ensures ultra-high image quality in low illumination environment
- 130dB true WDR technology enables clear image in strong light scene
- Support 9:16 Corridor Mode
- Alarm:1 in/1 out, Audio: 1 in/1 out, Built-in Mic
- Smart IR, up to 40m (131ft) IR distance

# UNV

- Supports 512 G Micro SD card
- IK10 vandal resistant and IP67 protection

### Dimensions

Aggregate product size diagram using "main model" as an example



### Accessories











#### Zhejiang Uniview Technologies Co., Ltd.

No. 369, Xietong Road, Xixing Sub-district, Binjiang District, Hangzhou City, 310051, Zhejiang Province, China (Zhejiang) Pilot Free Trade Zone, China

Email: overseasbusiness@uniview.com; globalsupport@uniview.com

http://www.uniview.com

©2023-2025 Zhejiang Uniview Technologies Co., Ltd. All rights reserved.

\*Product specifications and availability are subject to change without notice.

\*Despite our best efforts, technical or typographical errors may exist in this document. Uniview cannot be held responsible for any such

errors and reserves the right to change the contents of this document without prior notice.