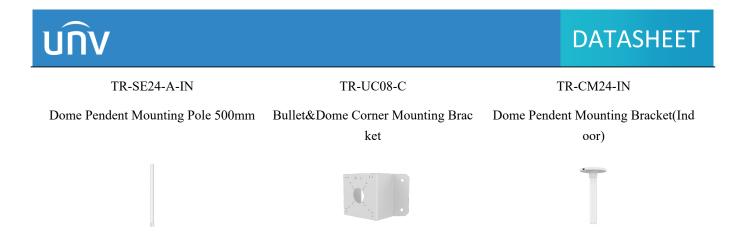

cation, smart intrusion prevention significantly reduce false alarm caused by leaves, birds and lights etc., accurately focus on human and, motor vehicle and non-motor vehicle
- Intelligent People Flow Counting and Crowd Density Monitoring
- Smart intrusion prevention with Color retrieval
- Auto Scene Match (ASM)(Only WDR)
- LightHunter technology ensures ultra-high image quality in low illumination environment
- 130dB true WDR technology enables clear image in strong light scene
- Support 9:16 Corridor Mode
- Alarm:1 in/1 out, Audio: 1 in/1 out, Built-in Mic
- Smart IR, up to 40m (131ft) IR distance

# UNV

- Supports 512 G Micro SD card
- IK10 vandal resistant and IP67 protection

### Dimensions

Aggregate product size diagram using "main model" as an example



### Accessories











#### Zhejiang Uniview Technologies Co., Ltd.

No. 369, Xietong Road, Xixing Sub-district, Binjiang District, Hangzhou City, 310051, Zhejiang Province, China (Zhejiang) Pilot Free Trade Zone, China

Email: overseasbusiness@uniview.com; globalsupport@uniview.com

http://www.uniview.com

©2023-2025 Zhejiang Uniview Technologies Co., Ltd. All rights reserved.

\*Product specifications and availability are subject to change without notice.

\*Despite our best efforts, technical or typographical errors may exist in this document. Uniview cannot be held responsible for any such

errors and reserves the right to change the contents of this document without prior notice.