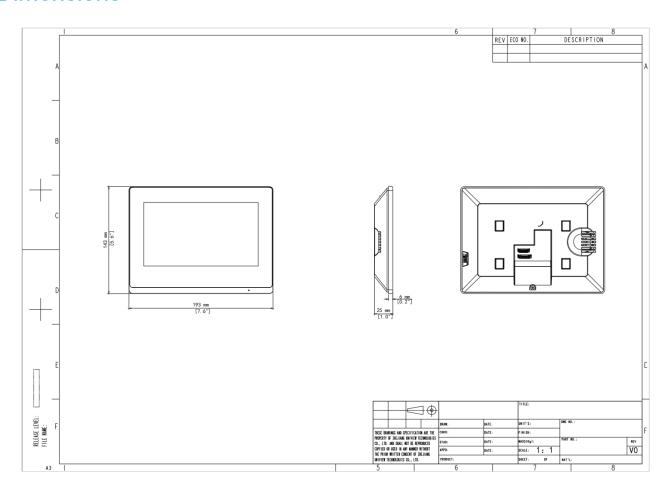

### **Dimensions**

1

| Screen                     | 7-inch ultra-thin TFT LCD screen                                     |
|----------------------------|----------------------------------------------------------------------|
| Screen Resolution          | 1024×600                                                             |
| Operation System           | Linux                                                                |
| Audio Quality              | Noise suppression,echo cancellation and AGC                          |
| Audio Input                | 1 built-in omnidirectional microphone                                |
| Audio Output               | 1 built-in speaker                                                   |
| Audio Compression Standard | MP3 G711                                                             |
| Audio Compression Bitrate  | 128Kbps                                                              |
| Interface                  | Power*1, network*1, RS485*1, IO output*2, IO input*8, TF card slot*1 |
| Network                    | 100Mbps network port, supports IEEE802.3af PoE power supply,WIFI     |
| Weight                     | 360g                                                                 |
| Dimensions (L x W x H)     | 193mm×143mm×25mm                                                     |
| Operating Environment      | -10°C to +55°C, 10% to 90%, non-condensing, indoor                   |
| Basic Business             |                                                                      |
| Protocol                   | UNV private protocol                                                 |