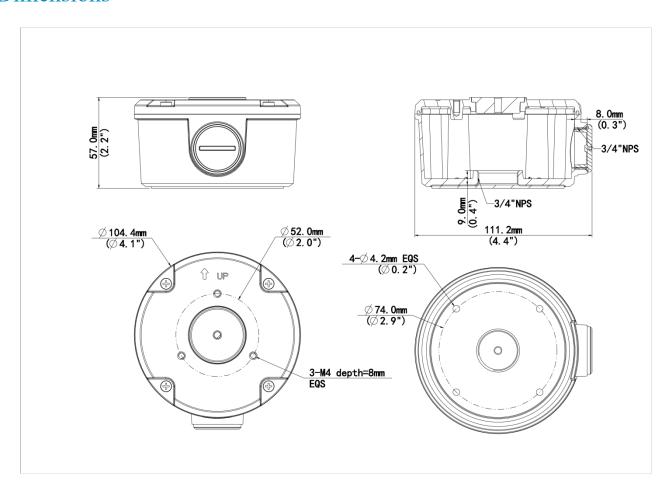

# **Bullet Camera Junction Box**

### TR-JB05-B-IN



## Specifications

| Model              | TR-JB05-B-IN                                       |
|--------------------|----------------------------------------------------|
| Bracket            |                                                    |
| Application        | Junction box for IPC21XX series(Extra back outlet) |
| Bracket Dimensions | Φ104.4mm*54.5mm(4.11" x2.15")                      |
| Bracket Weight     | 0.36kg(0.79lb)                                     |
| Bracket Material   | Aluminum alloy                                     |

1



#### **Dimensions**



#### Zhejiang Uniview Technologies Co., Ltd.

No. 369, Xietong Road, Xixing Sub-district, Binjiang District, Hangzhou City, 310051, Zhejiang Province, China

Email: overseas business@uniview.com; global support@uniview.com

http://www.uniview.com

©2023-2025 Zhejiang Uniview Technologies Co., Ltd. All rights reserved.

\*Product specifications and availability are subject to change without notice.

\*Despite our best efforts, technical or typographical errors may exist in this document. Uniview cannot be held responsible for any such errors and reserves the right to change the contents of this document without prior notice.