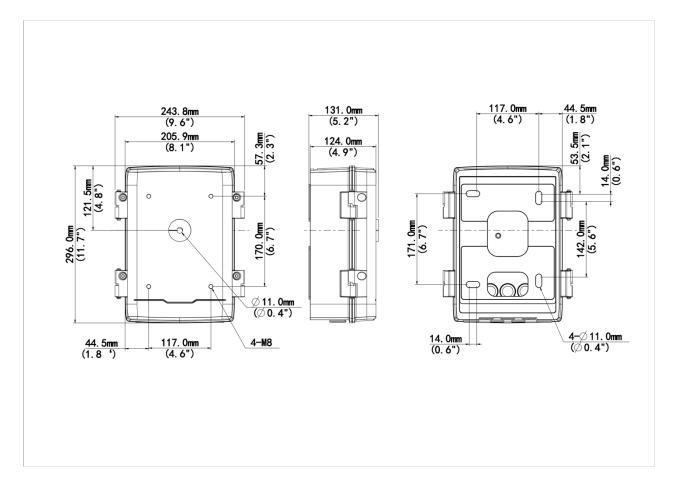

#### Dimensions

#### Specifications

| Model              | TR-JB12-IN                                               |
|--------------------|----------------------------------------------------------|
| Bracket            |                                                          |
| Application        | Outdoor or indoor cable junction box for PTZ Dome series |
| Bracket Dimensions | 296mmx244mmx127mm (11.7" x9.6" x5")                      |
| Bracket Weight     | 2.5kg(5.5lb)                                             |
| Bracket Material   | Aluminium alloy                                          |