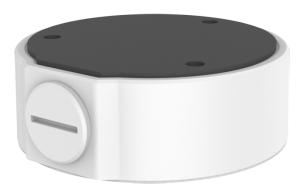

# **Metal Turret Junction Box**

## TR-JB03-H-IN

## **Specifications**

| Bracket             | Description                                                      |
|---------------------|------------------------------------------------------------------|
| Application         | Junction box for IPC363X Series and IPC36XXS/E Series fixed dome |
| Dimensions(bracket) | Ф126mm*36mm (4.96" x1.42")                                       |
| Weight(bracket)     | 0.24kg(0.53lb)                                                   |
| Material(bracket)   | Aluminum alloy                                                   |