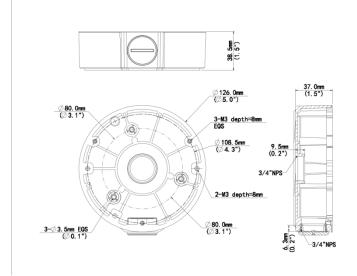

## **Dimensions**

1

## **Specifications**

| Bracket             | Description                                                      |
|---------------------|------------------------------------------------------------------|
| Application         | Junction box for IPC363X Series and IPC36XXS/E Series fixed dome |
| Dimensions(bracket) | Ф126mm*36mm (4.96" x1.42")                                       |
| Weight(bracket)     | 0.24kg(0.53lb)                                                   |
| Material(bracket)   | Aluminum alloy                                                   |