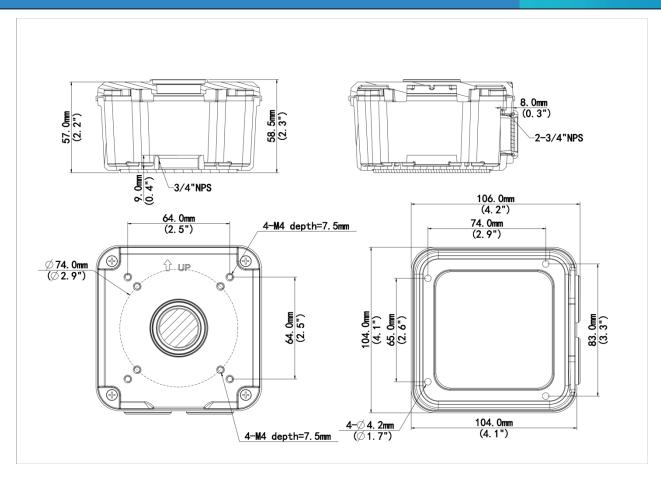

### Dimensions

Aggregate product size diagram using "main model" as an example

1