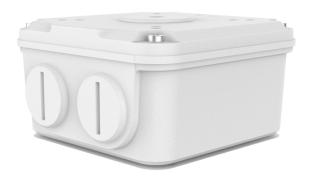

## **Bullet Camera Junction Box**

#### TR-JB06-A-IN

# Specifications

| Model              | TR-JB06-A-IN                                                                   |
|--------------------|--------------------------------------------------------------------------------|
| Bracket            |                                                                                |
| Application        | Outdoor or indoor cable junction box for IPC23XX OEM series(Extra back outlet) |
| Bracket Dimensions | Φ104mm*104mm*55.5mm (4.09" x4.09"x2.19")                                       |
| Bracket Weight     | 0.42kg(0.93lb)                                                                 |
| Bracket Material   | Aluminum alloy                                                                 |