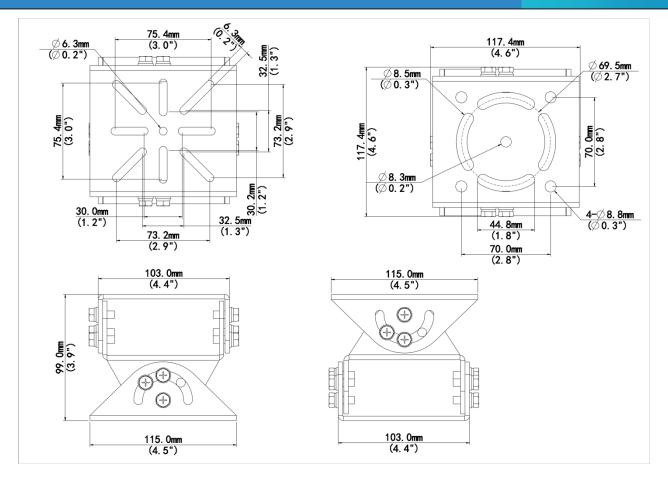

## Dimensions

Aggregate product size diagram using "main model" as an example

1