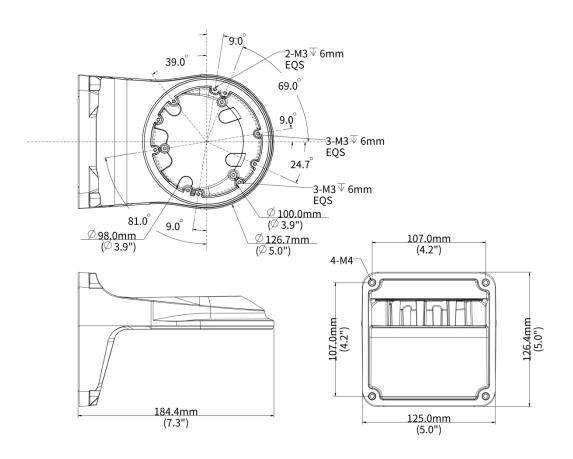

### **Dimensions**

# **Specifications**

| Model              | TR-WM03-D-IN-V2                                                       |
|--------------------|-----------------------------------------------------------------------|
| Bracket            |                                                                       |
| Application        | Wall installation for 32 Fix-dome&Mini Fix-dome&Plastic Turret Camera |
| Bracket Dimensions | 184.4 mm × 125.0 mm × 126.4 mm (7.3" × 5.0" × 5.0")                   |
| Bracket Weight     | 0.50 kg (1.10 lb)                                                     |
| Bracket Material   | Aluminum alloy                                                        |