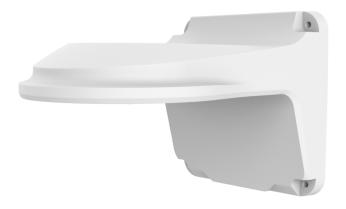

# Wall Mounting Bracket for 32 Fix-dome&Mini Fix-dome&Plastic Turret Camera

# **Specifications**

| Model              | TR-WM03-D-IN-V2                                                       |
|--------------------|-----------------------------------------------------------------------|
| Bracket            |                                                                       |
| Application        | Wall installation for 32 Fix-dome&Mini Fix-dome&Plastic Turret Camera |
| Bracket Dimensions | 184.4 mm × 125.0 mm × 126.4 mm (7.3" × 5.0" × 5.0")                   |
| Bracket Weight     | 0.50 kg (1.10 lb)                                                     |
| Bracket Material   | Aluminum alloy                                                        |