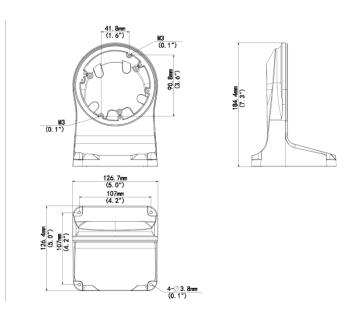

## **Dimensions**

1

## **Specifications**

| Bracket            | Description                                                  |
|--------------------|--------------------------------------------------------------|
| Application        | Wall Mounting Bracket for IPC322XSS Series Dual-channel Dome |
| Bracket Dimensions | 184.4mm*126.7mm*126.4mm (7.3" x 5.0" x 5.0")                 |
| Bracket Weight     | 0.54kg (1.19lb)                                              |
| Bracket Material   | Aluminum alloy                                               |