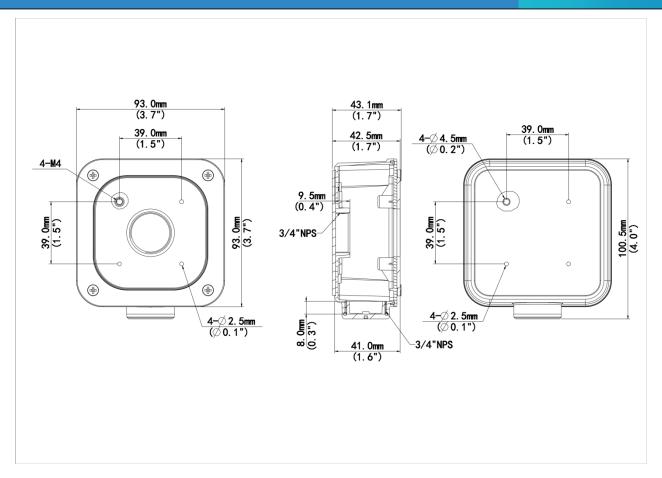

#### Dimensions

Aggregate product size diagram using "main model" as an example

1