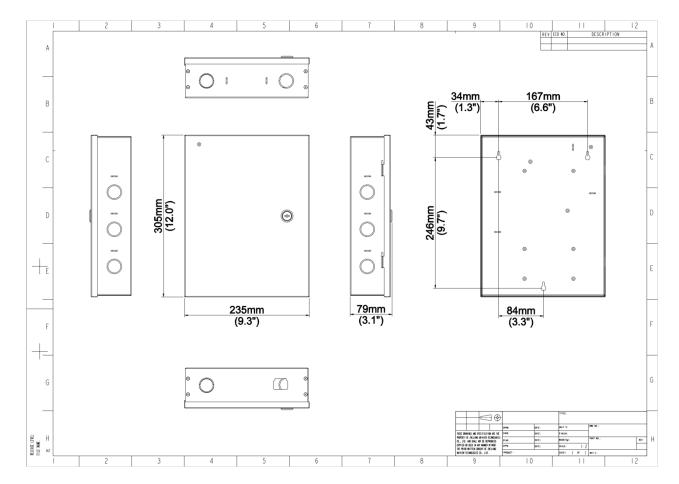

|

# UNV

## DATASHEET

| Specification Index |  |
|---------------------|--|
|                     |  |
|                     |  |
|                     |  |

## Ordering Info

| Product Model | Description                                       |
|---------------|---------------------------------------------------|
| OER-SR12      | Single Door Recognition Access Control Controller |

### Accessories

 OEC-R3H-M
 OEC-R3H-MK
 OEA-ML12-280

 Wall Mounted Mifare Card Reader
 Wall Mounted Mifare Keyboard Card
 Single Door Electromagnetic Lock 280KG



OEA-ML22-280 Double Door Electromagnetic Lock 280KG



OEP-GM6-R Infrared Induction Switch Button





OEP-GP2 Open Door Button



OEP-GP6 Emergency Exit Button





OEP-GM5 Open Door Button



OEK-M11 Mifare 卡



# UNV

### Dimensions



#### Notes

• Supports 100 Mbps unmanaged switches only.

#### Zhejiang Uniview Technologies Co., Ltd.

No. 369, Xietong Road, Xixing Sub-district, Binjiang District, Hangzhou City, 310051, Zhejiang Province, China

 ${\it Email: overseas business} @uniview.com; global support @uniview.com \\$ 

http://www.uniview.com

 $\ensuremath{\mathbb{C}2025}$  Zhejiang Uniview Technologies Co., Ltd. All rights reserved.

\*Product specifications and availability are subject to change without notice.

\*Despite our best efforts, technical or typographical errors may exist in this document. Uniview cannot be held responsible for any such errors and reserves the right to change the contents of this document without prior notice.