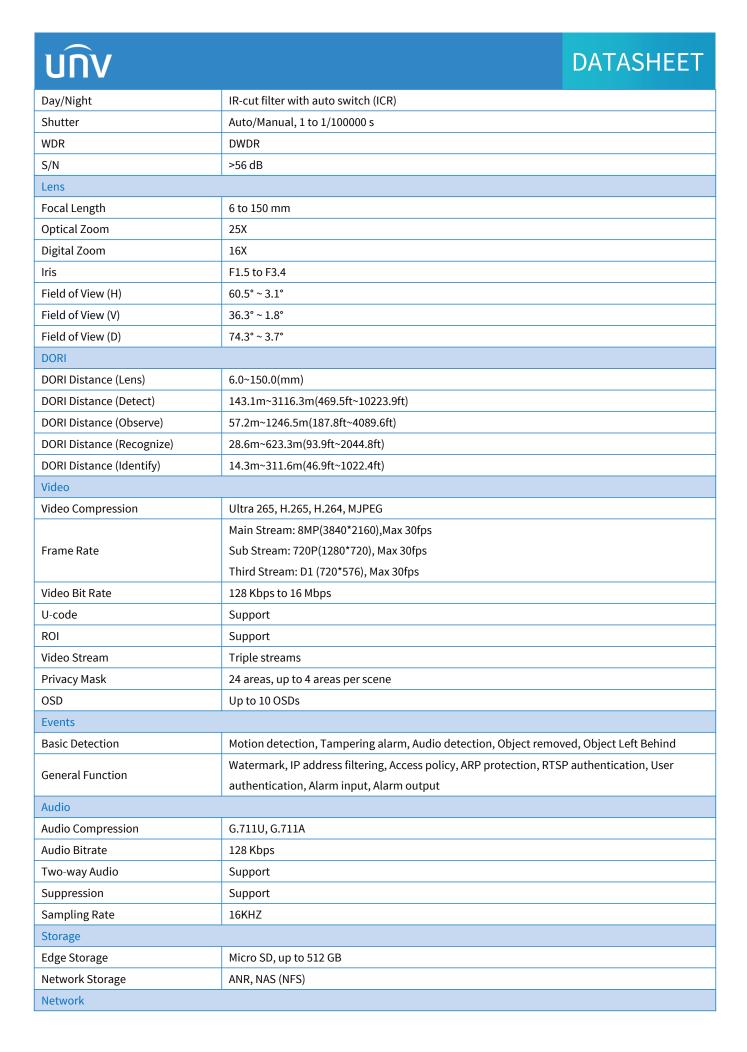

# **Specifications**

| Model             | IPC6658SR-X25-VF                 |
|-------------------|----------------------------------|
| Camera            |                                  |
| Sensor            | 1/1.8" CMOS                      |
| Min. Illumination | Colour: 0.003 Lux (F1.5, AGC ON) |
|                   | 0 Lux with IR                    |