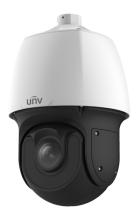

# 8MP 25X LightHunter Network PTZ Dome Camera

#### IPC6658SR-X25-VF



















### **Features**

- High quality image with 8 MP, 1/1.8" CMOS sensor
- 3840 × 160@30 fps in the main stream
- Ultra 265, H.265, H.264, MJPEG
- 25X Optical Zoom
- Smart intrusion prevention, supports false alarm filtering, including cross Line, intrusion, enter area, leave area detection
- People Counting, supports people flow counting and crowd density monitoring, suitable for different statistical scenarios
- Lighthunter technology ensures ultra-high image quality in low illumination environment
- Smart IR, up to 200 m (656 ft) IR distance
- AC 24 V ±25%, DC 24 V ±25% or PoE power supply
- Alarm 2 in and 1 out, Audio 1 in and 1 out
- IP66 ingress protection

# **Specifications**

| Model             | IPC6658SR-X25-VF                 |
|-------------------|--------------