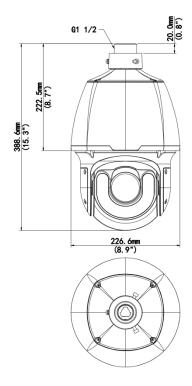

etection
- People Counting, supports people flow counting and crowd density monitoring, suitable for different statistical scenarios
- Lighthunter technology ensures ultra-high image quality in low illumination environment
- Smart IR, up to 200 m (656 ft) IR distance
- AC 24 V ±25%, DC 24 V ±25% or PoE power supply
- Alarm 2 in and 1 out, Audio 1 in and 1 out
- IP66 ingress protection

# **Specifications**

| Model             | IPC6658SR-X25-VF                 |
|-------------------|----------------------------------|
| Camera            |                                  |
| Sensor            | 1/1.8" CMOS                      |
| Min. Illumination | Colour: 0.003 Lux (F1.5, AGC ON) |
|                   | 0 Lux with IR                    |

1







Heater

Support



# **Dimensions**





## **Accessories**

TR-UF45-A-IN

Dome Indoor Ceiling Mounting Pedestal



TR-CE45-IN

Dome Indoor Ceiling Mounting Bracket



TR-SE45-A-IN

Dome Ceiling Mounting Pole 500



TR-WE45-IN

Dome Wall Mounting Bracket



TR-SE45-IN

Dome Ceiling Mounting Pole 200



TR-WE45-A-IN
Long Wall Mounting Bracket for Dome







TR-JB12-IN

Dome Junction Box



TR-UP08-B-IN
Aluminium Alloy Pole Mounting Bracket



TR-WE45-B-IN

Dome Gooseneck Bracket



TR-UC08-A-IN

Dome Corner Mounting Bracket



TR-UP08-A-IN

Dome Pole Mounting Bracket



TR-UC08-B-IN
Aluminium Alloy Corner Mounting Bracket



#### Zhejiang Uniview Technologies Co., Ltd.

 $No.\ 369, Xietong\ Road, Xixing\ Sub-district, Binjiang\ District, Hangzhou\ City, 310051, Zhejiang\ Province, Chinang China$ 

Email: overseasbusiness@univ