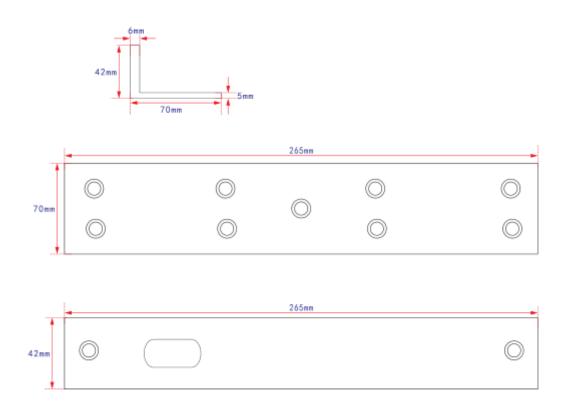

### **Dimensions**

## **Specifications**

| Model                  | OEA-MS22-500L  |
|------------------------|----------------|
| Hardware Specification |                |
| Material               | Aluminum alloy |
| Dimensions (L x W x H) | 265*70*42mm*2  |
| Weight                 | 0.58kg*2       |