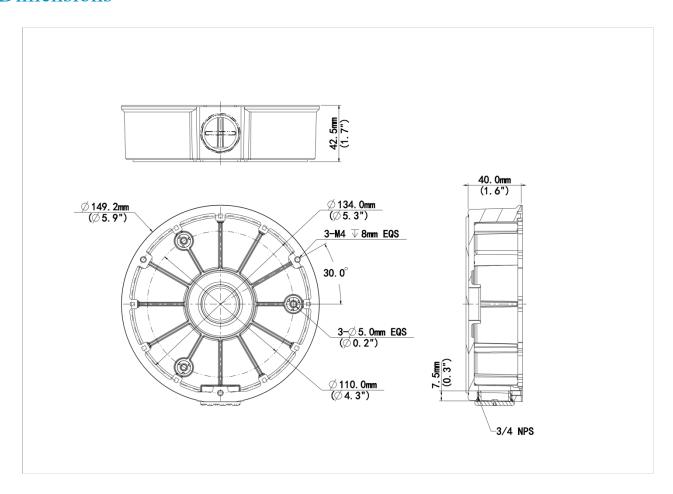

#### **Dimensions**

## Specifications

| Model              | TR-JB04-D-IN                      |
|--------------------|-----------------------------------|
| Bracket            |                                   |
| Application        | Wall installation for 8MP fisheye |
| Bracket Dimensions | Ф149.2mm*40mm (5.87" х1.57")      |
| Bracket Weight     | 0.31kg(0.68lb)                    |
| Bracket Material   | Aluminum alloy                    |