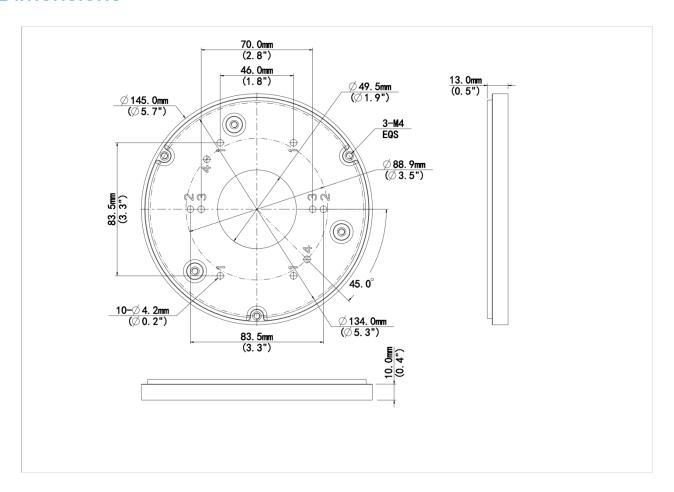

# Switch Box Adapter for 323 Series Fix-dome

### TR-SM04-IN



## **Specifications**

| Model              | TR-SM04-IN                                                       |
|--------------------|------------------------------------------------------------------|
| Bracket            |                                                                  |
| Application        | Indoor, Electric-box Transfer plate for IPC323 Series Fixed Dome |
| Bracket Dimensions | Ф145mmx13mm (5.7" x0.5")                                         |
| Bracket Weight     | 0.13kg(0.29lb)                                                   |
| Bracket Material   | Aluminum alloy                                                   |

1



#### **Dimensions**



#### Zhejiang Uniview Technologies Co., Ltd.

No. 369, Xietong Road, Xixing Sub-district, Binjiang District, Hangzhou City, 310051, Zhejiang Province, China (Zhejiang) Pilot Free Trade Zone, China

Email: overseas business @uniview.com; global support @uniview.com

http://www.uniview.com

©2023-2024 Zhejiang Uniview Technologies Co., Ltd. All rights reserved.

\*Product specifications and availability are subject to change without notice.

\*Despite our best efforts, technical or typographical errors may exist in this document. Uniview cannot be held responsible for any such errors and reserves the right to change the contents of this document without prior notice.