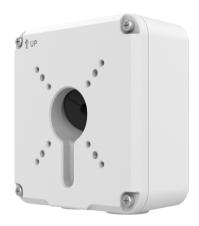

## **Specifications**

| Model              | TR-JB07-D-IN                                                                                          |
|--------------------|-------------------------------------------------------------------------------------------------------|
| Bracket            |                                                                                                       |
| Application        | Outdoor or indoor cable junction box for IPC23XX/222X、IPC74X and IPC252/26X series(Extra back outlet) |
| Bracket Dimensions | Φ125mm*125mm*55mm (4.92" x4.92"x2.17")                                                                |
| Bracket Weight     | 0.75kg(1.65lb)                                                                                        |
| Bracket Material   | Aluminum alloy                                                                                        |