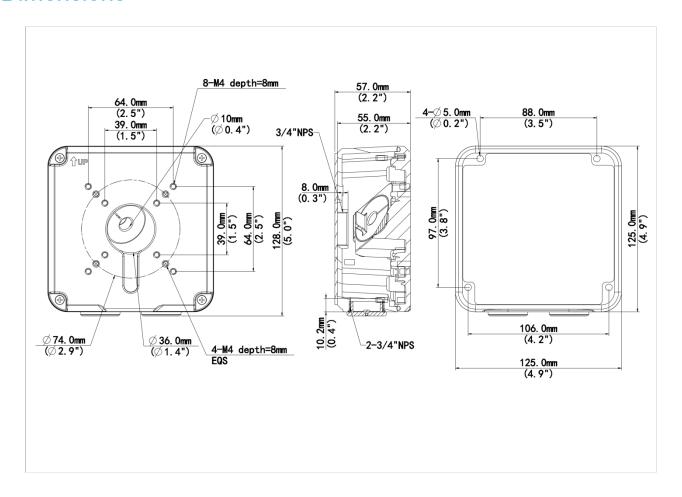

|
|--------------------|-------------------------------------------------------------------------------------------------------|
| Bracket            |                                                                                                       |
| Application        | Outdoor or indoor cable junction box for IPC23XX/222X、IPC74X and IPC252/26X series(Extra back outlet) |
| Bracket Dimensions | Φ125mm*125mm*55mm (4.92" x4.92"x2.17")                                                                |
| Bracket Weight     | 0.75kg(1.65lb)                                                                                        |
| Bracket Material   | Aluminum alloy                                                                                        |

1



#### **Dimensions**



#### Zhejiang Uniview Technologies Co., Ltd.

No. 369, Xietong Road, Xixing Sub-district, Binjiang District, Hangzhou City, 310051, Zhejiang Province, China (Zhejiang) Pilot Free Trade Zone, China

Email: overseas business @uniview.com; global support @uniview.com

http://www.uniview.com

©2023-2024 Zhejiang Uniview Technologies Co., Ltd. All rights reserved.

\*Product specifications and availability are subject to change without notice.

\*Despite our best efforts, technical or typographical errors may exist in this document. Uniview cannot be held responsible for any such errors and reserves the right to change the contents of this document without prior notice.