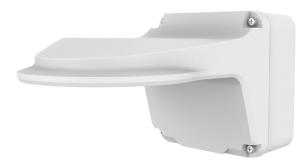

## Fixed Dome Outdoor Wall Mount

#### TR-JB07/WM03-F-IN

### Specifications

| Model              | TR-JB07/WM03-F-IN                                                                 |
|--------------------|-----------------------------------------------------------------------------------|
| Bracket            |                                                                                   |
| Application        | wall installation for IPC363X and IPC36XXS/E series fixed dome(Extra back outlet) |
| Bracket Dimensions | Φ125mm*125mm*233mm (4.92" x4.92"x9.17")                                           |
| Bracket Weight     | 0.98kg(2.16lb)                                                                    |
| Bracket Material   | Aluminum alloy                                                                    |