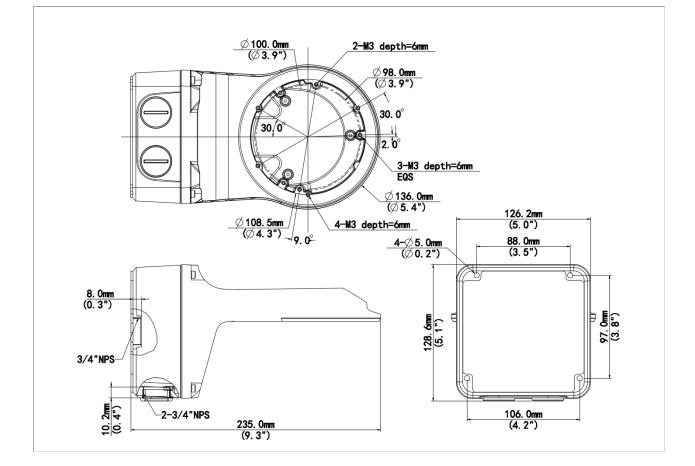

#### Dimensions

Aggregate product size diagram using "main model" as an example