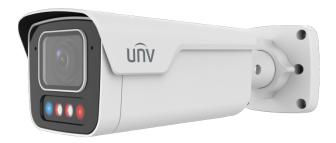

## 4MP Tri-Guard VF Dual-light Bullet Network Camera

## IPC2B14SE-ADZKMC-WP-I1-NB

## **Features**

- High quality image with 4MP, 1/1.8"CMOS sensor
- Features an F1.2 large-aperture lens
- 4MP (2688 × 1520)@30/25 (default) fps; 4MP (2560 × 1440)@30/25 fps; 3MP (2304 × 1296)@30/25 fps; 2MP (1920 × 1080)@30/25 fps
- Ultra 265, H.265, H.264, MJPEG
- Oclorhunter with Wise-ISP technology ensures 24-hour full-color images
- Intelligent perimeter protection, include cross line, intrusion, enter area, leave area detection
- Based on target classification, smart intrusion prevention significantly reduce false alarm caused by leaves, birds and lights etc.,
  accurately focus on human and, motor vehicle and non-motor vehicle
- Intelligent People Flow Counting and Crowd Density Monitoring
- Smart intrusion prevention with Color retrieval
- Auto Scene Match (ASM)
- 130 dB true WDR technology enables clear image in strong light scene
- Support 9:16 Corridor Mode
- Alarm: 1 in/1 out, Audio: 1 in/1 out, Built-in Mic and Speaker
- Smart IR, up to 40 m (131 ft) IR distance
- White Light, up to 40 m (131 ft) warm light distance
- Supports up to 512 GB Micro SD Card
- IK10 vandal resistant and IP67 protection