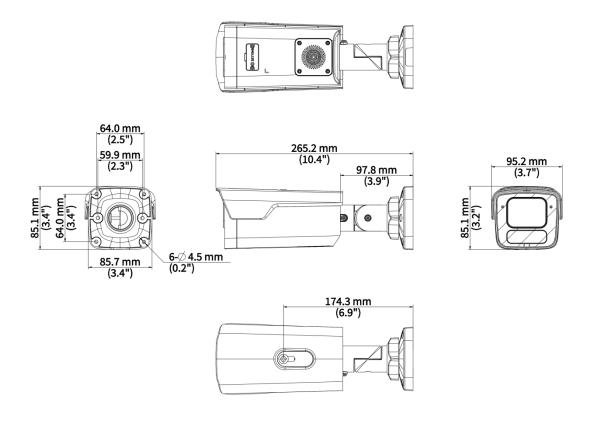

gent perimeter protection, include cross line, intrusion, enter area, leave area detection
- Based on target classification, smart intrusion prevention significantly reduce false alarm caused by leaves, birds and lights etc.,
  accurately focus on human and, motor vehicle and non-motor vehicle
- Intelligent People Flow Counting and Crowd Density Monitoring
- Smart intrusion prevention with Color retrieval
- Auto Scene Match (ASM)
- 130 dB true WDR technology enables clear image in strong light scene
- Support 9:16 Corridor Mode
- Alarm: 1 in/1 out, Audio: 1 in/1 out, Built-in Mic and Speaker
- Smart IR, up to 40 m (131 ft) IR distance
- White Light, up to 40 m (131 ft) warm light distance
- Supports up to 512 GB Micro SD Card
- IK10 vandal resistant and IP67 protection

## **Dimensions**