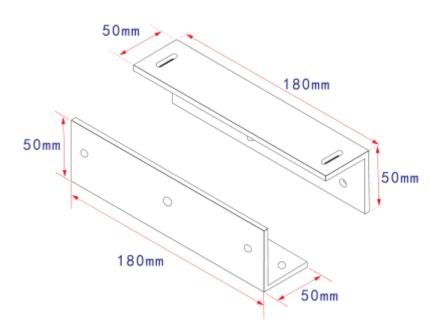

## **Specifications**

| Model                  | OEA-MS12-280Z  |
|------------------------|----------------|
| Hardware Specification |                |
| Material               | Aluminum alloy |
| Dimensions (L x W x H) | 180*50*50mm    |
| Weight                 | 0.48kg         |

### **Dimensions**