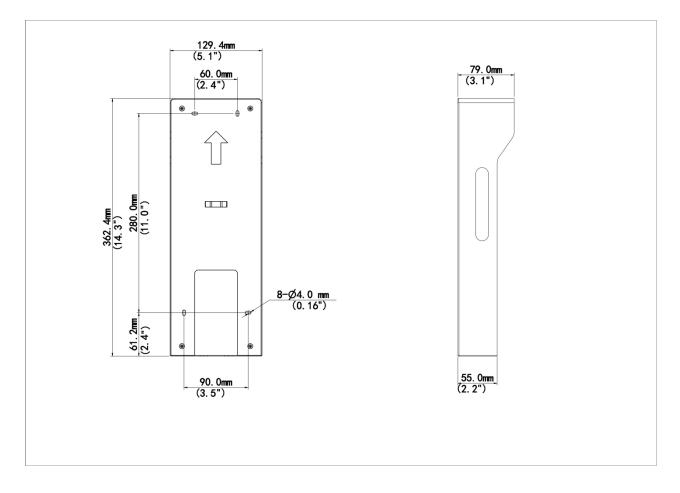

### Dimensions

### Specifications

| Model                  | EP-CS301                   |
|------------------------|----------------------------|
| Hardware Specification |                            |
| Material               | Metal                      |
| Dimensions (L x W x H) | 129.4mm x 79.0mm x 362.4mm |
| Mount Method           | Wall mount                 |
| Weight                 | 917g                       |
| Specification Index    |                            |
| Application Scenario   | Indoor, outdoor            |