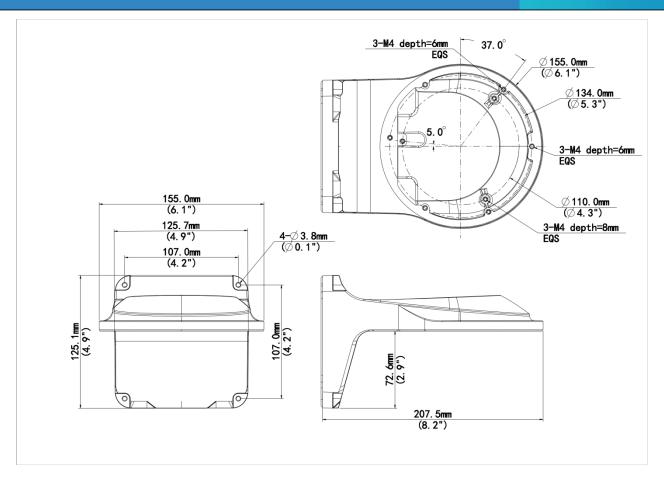

## **Dimensions**

Aggregate product size diagram using "main model" as an example

1