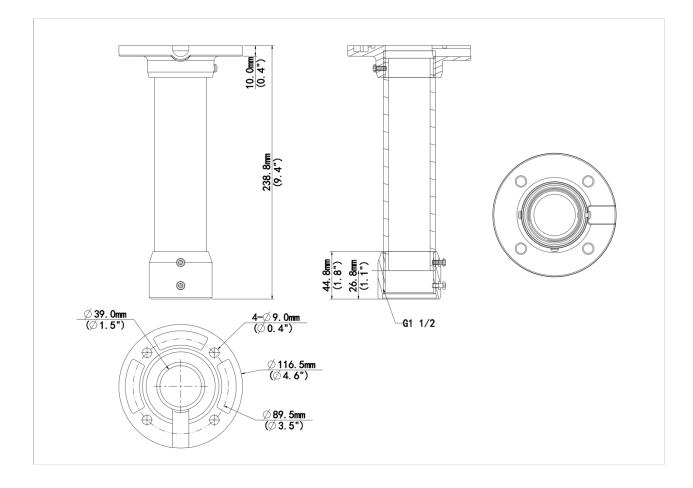

#### Dimensions

### Specifications

| Model              | TR-CE45-IN                                       |
|--------------------|--------------------------------------------------|
| Bracket            |                                                  |
| Application        | Indoor or outdoor, PTZ Dome Pendant installation |
| Bracket Dimensions | Φ116.5mmx239mm(Φ4.6" x9.4")                      |
| Bracket Weight     | 0.67kg(1.5lb)                                    |
| Bracket Material   | Aluminum alloy                                   |