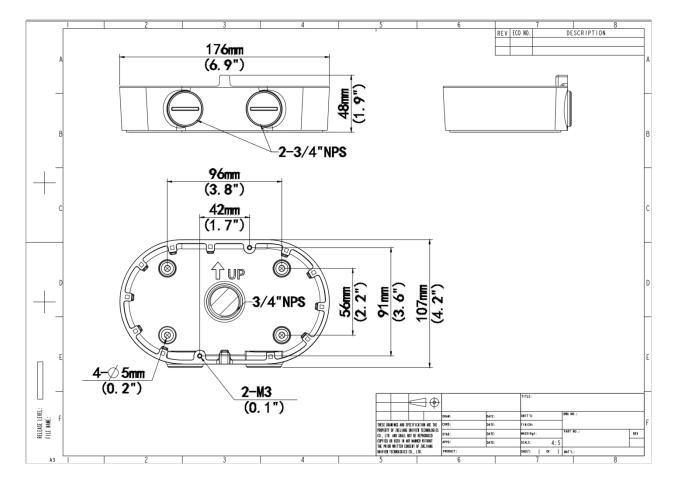

## Specifications

| Model              | TR-JB08                                             |
|--------------------|-----------------------------------------------------|
| Bracket            |                                                     |
| Application        | Junction box for IPC322XSS Series Dual-channel Dome |
| Bracket Dimensions | Φ176mm x 107mm x 48mm (6.9" x 4.2" x 1.9")          |
| Bracket Weight     | 0.24kg(0.53lb)                                      |
| Bracket Material   | Aluminum alloy                                      |

### Dimensions