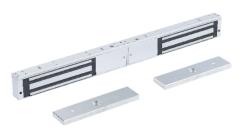

# OEA-ML22-500 Double-Door Magnetic Lock (500kg)

OEA-ML22-500

#### Overview

OEA-ML22-500 is a 500kg double-door magnetic lock for access control systems. It is made of high-strength aluminum alloy and is suitable for wooden doors, glass doors, iron doors, and security doors. Thelock is made with fine workmanship and of solid materials, provides strong holding force, low power consumption, and is highly reliable, easy to install, eco-friendly.

#### **Features**

- 500kg\*2 holding force.
- Internal reverse current protection (MOV).
- Anti-residual magnetism design, wear-resistant material.
- Aluminum shell made of high-strength alloy material.
- Tamper-proof screws.