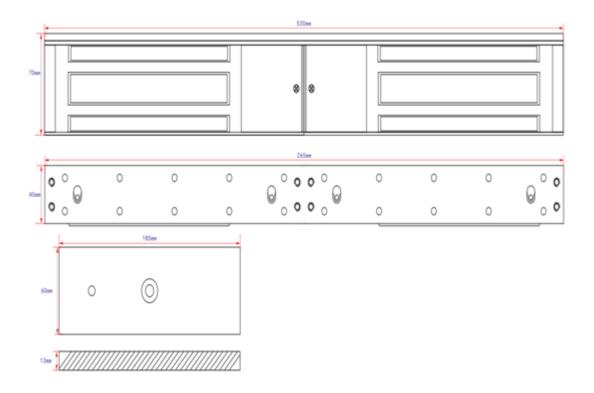

### **Dimensions**

## Specifications

| Model                  | OEA-ML22-500                                                    |
|------------------------|-----------------------------------------------------------------|
| Hardware Specification |                                                                 |
| Power Supply           | DC12V/DC24V                                                     |
| Operating Current      | 600mA*2                                                         |
| Standby Current        | 600mA*2/300mA*2                                                 |
| Security Type          | Failsafe                                                        |
| Operating Environment  | Operating temperature: -30°C to +60°C; operating humidity: ≤95% |
| Weight                 | 9.2kg                                                           |
| Dimensions (L x W x H) | Lock body: 530x71.5x40(mm); armature plate: 185x60x13(mm)       |
| Door Support           | Wooden door, glass door, metal door, etc.                       |
| Attestation            | CE/FCC/ROHS                                                     |