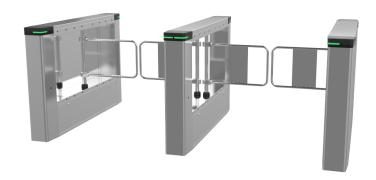

# **OFG8501 Swing Barrier**

#### Overview

OFG8501 swing barrier is designed for smart access control. It can work with UNV smart terminals to perfectly integrate UNV smart technology into barrier gates to achieve precise access control and resolve issues plaguing traditional barrier gates such as illegal access using credentials of authorized persons. It supports multiple door opening modes such as authentication (QR code, IC card), induction, and normally open. This product is made of austenitic stainless steel; has a simple and elegant design; adopts advanced movement production technology to ensure long-term stable operation; and can be widely used in transportation, parks, universities, justice, energy, medical care and other industries.