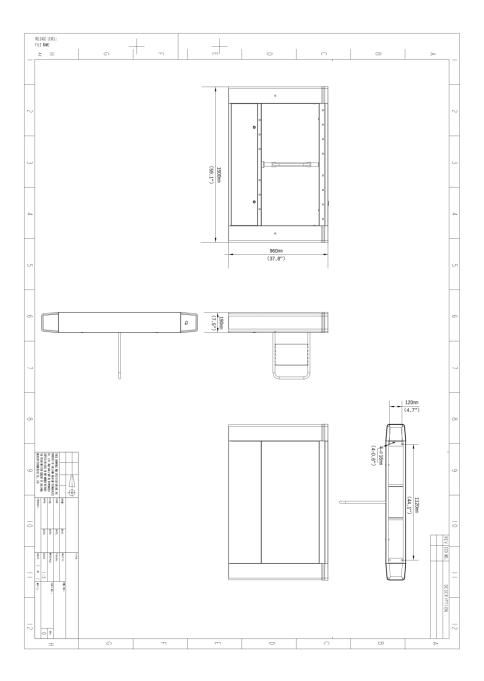

ening timeon the control panel using numeric keys.
- Simple and convenient full-digital adjustment.
- Multiple I/O interfaces for various external devices.
- Supports device maintenance via network including troubleshooting, event management, passing mode configuration, and movement control.
- Supports people counting by IR detection and data uploading to the management platform for statistics.
- Supports detecting events such as tailgating, reverse access and intrusion and triggering alarms, and reporting the alarm records to the management platform.

### **Ordering Info**

| Product Model           | Description                         |
|-------------------------|-------------------------------------|
| OFG8501-L-YS75-A-<br>NB | Swing Speed Gate(Left Side Machine) |

## **Dimensions**