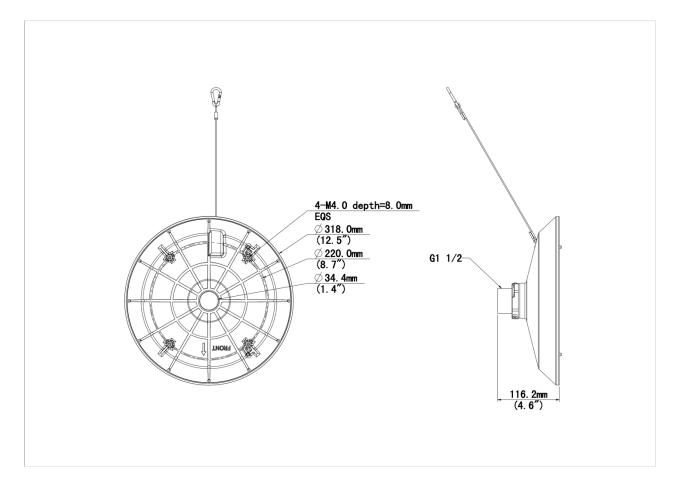

#### Dimensions

#### Specifications

| Model              | TR-UF45-K-IN                                                             |
|--------------------|--------------------------------------------------------------------------|
| Bracket            |                                                                          |
| Application        | Indoor or outdoor, Multi-sensor VF dome camera pendant mount& wall mount |
| Bracket Dimensions | Ø 318 x 116 mm (Ø 12.5" x 4.6") (Ø x H)                                  |
| Bracket Weight     | 1.3kg(2.9lb)                                                             |
| Bracket Material   | Aluminum alloy                                                           |