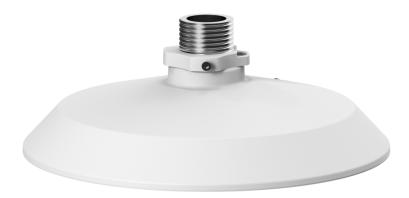

### TR-UF45-K-IN

#### Specifications

| Model              | TR-UF45-K-IN                                                             |
|--------------------|--------------------------------------------------------------------------|
| Bracket            |                                                                          |
| Application        | Indoor or outdoor, Multi-sensor VF dome camera pendant mount& wall mount |
| Bracket Dimensions | Ø 318 x 116 mm (Ø 12.5" x 4.6") (Ø x H)                                  |
| Bracket Weight     | 1.3kg(2.9lb)                                                             |
| Bracket Material   | Aluminum alloy                                                           |