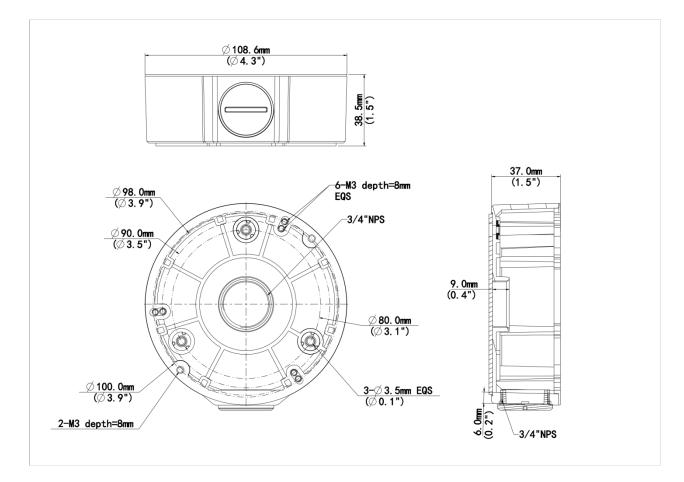

#### Dimensions

## Specifications

| Model              | TR-JB03-G-IN                              |
|--------------------|-------------------------------------------|
| Bracket            |                                           |
| Application        | Junction box for IPC32X Series fixed dome |
| Bracket Dimensions | Φ108.6mm*38.5mm (4.3" x1.5")              |
| Bracket Weight     | 0.2kg (0.44lb)                            |
| Bracket Material   | Aluminum alloy                            |