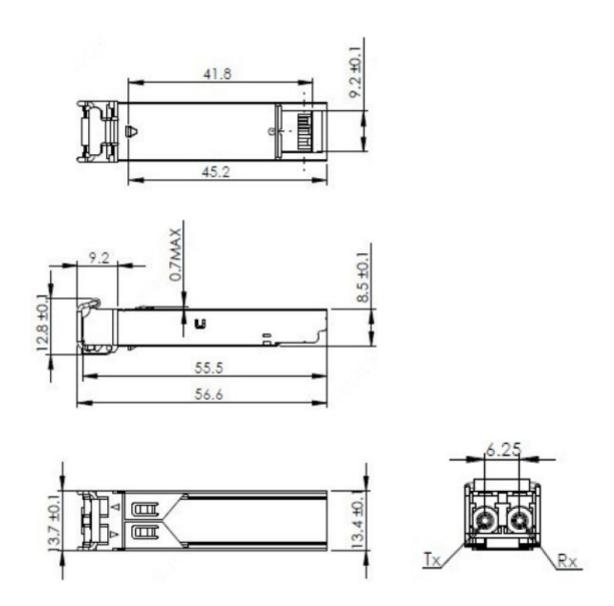

# 1.25G Single-Mode 10KM SFP Optical Transceiver

## SFP-GE-LX-SM1310



# **Specifications**

| Model                  | SFP-GE-LX-SM1310-IN       |
|------------------------|---------------------------|
| Hardware Specification |                           |
| Model                  | SFP-GE-LX-SM1310-IN       |
| Wavelength             | 1310nm                    |
| Operating Distance     | 10km                      |
| Data Transfer Rate     | 1.25Gb/s                  |
| Connector              | LC Connector, Single Mode |
| Optical Output Power   | -3 to -9 dBm              |
| Hardware Specification |                           |
| Working Temperature    | 0 to 70 ℃                 |

1



### **Dimensions**



#### Zhejiang Uniview Technologies Co., Ltd.

No. 369, Xietong Road, Xixing Sub-district, Binjiang District, Hangzhou City, 310051, Zhejiang Province, China

Email: overse as business@uniview.com; global support@uniview.com

http://www.uniview.com

©2024-2025 Zhejiang Uniview Technologies Co., Ltd. All rights reserved.

\*Product specifications and availability are subject to change without notice.

\*Despite our best efforts, technical or typographical errors may exist in this document. Uniview cannot be held responsible for any such errors and reserves the right to change the contents of this document without prior notice.