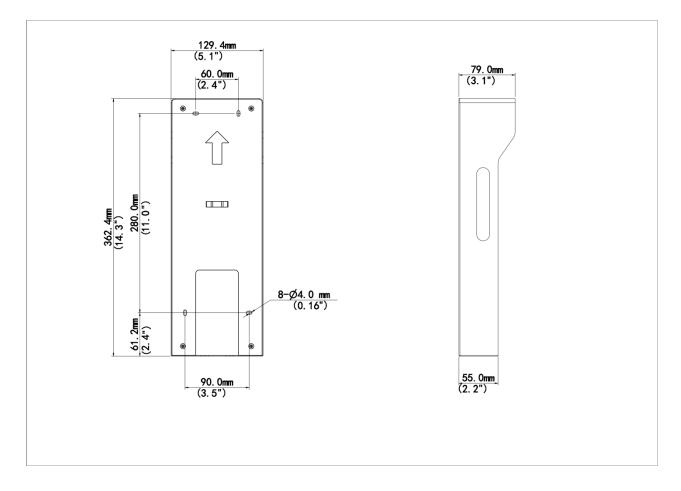

### Dimensions

### Specifications

| Model                  | EP-CS301                   |
|------------------------|----------------------------|
| Hardware Specification |                            |
| Material               | Metal                      |
| Dimensions (L x W x H) | 129.4mm x 79.0mm x 362.4mm |
| Mount Method           | Wall mount                 |
| Weight                 | 917g                       |
| Specification Index    |                            |
| Application Scenario   | Indoor, outdoor            |