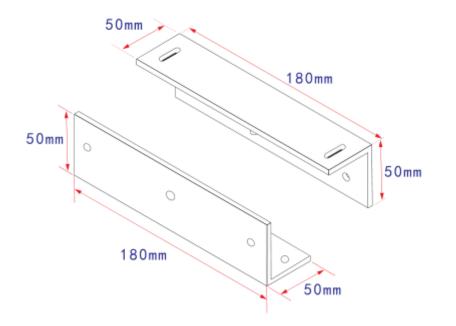

# Specifications

| Model                  | OEA-MS12-280Z  |
|------------------------|----------------|
| Hardware Specification |                |
| Material               | Aluminum alloy |
| Dimensions (L x W x H) | 180*50*50mm    |
| Weight                 | 0.48kg         |

# Dimensions