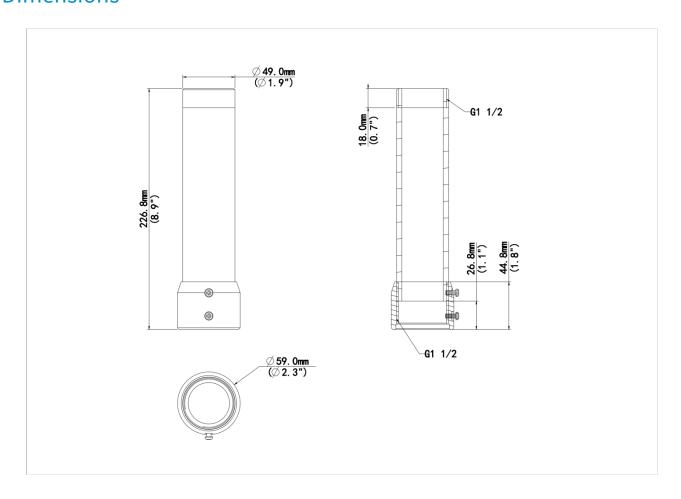

### **Dimensions**

# Specifications

| Model              | TR-SE45-IN                                       |
|--------------------|--------------------------------------------------|
| Bracket            |                                                  |
| Application        | Indoor or outdoor, PTZ dome pendant installation |
| Bracket Dimensions | Ф59mmx226mm(Ф2.3"x8.9")                          |
| Bracket Weight     | 0.42kg(0.9lb)                                    |
| Bracket Material   | Aluminum alloy                                   |