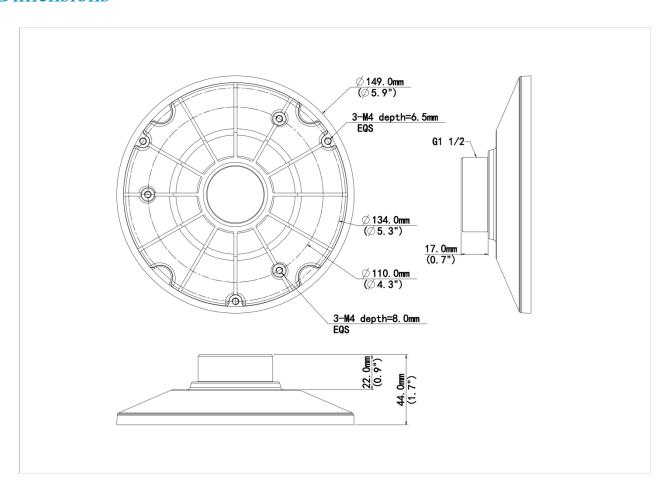

# TR-UF45-F-IN Fixed Dome Plate Mount

## TR-UF45-F-IN



## Specifications

| Model              | TR-UF45-F-IN                                                            |
|--------------------|-------------------------------------------------------------------------|
| Bracket            |                                                                         |
| Application        | Indoor, wall or pendant installation for Fisheye series or IPC34 Series |
| Bracket Dimensions | Φ145mmx44mm(Φ5.7" x1.7")                                                |
| Bracket Weight     | 0.21kg(0.46lb)                                                          |
| Bracket Material   | Aluminum alloy                                                          |

1



### **Dimensions**



#### Zhejiang Uniview Technologies Co., Ltd.

No. 369, Xietong Road, Xixing Sub-district, Binjiang District, Hangzhou City, 310051, Zhejiang Province, China (Zhejiang) Pilot Free Trade Zone, China

Email: overseas business@uniview.com; global support@uniview.com

http://www.uniview.com

©2024-2025 Zhejiang Uniview Technologies Co., Ltd. All rights reserved.

\*Product specifications and availability are subject to change without notice.

\*Despite our best efforts, technical or typographical errors may exist in this document. Uniview cannot be held responsible for any such errors and reserves the right to change the contents of this document without prior notice.