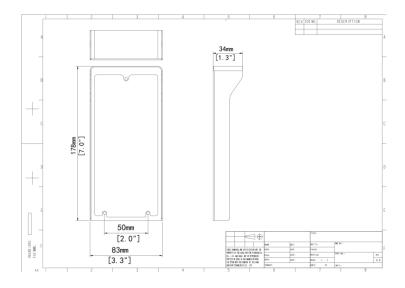

## **Dimensions**

## **Specifications**

| Hardware Specification | Description                                    |
|------------------------|------------------------------------------------|
| Material               | Sheet metal                                    |
| Dimensions (L x W x H) | 178mm*83mm*34mm                                |
| Mount                  | Recess mount                                   |
| Weight                 | 175.8g (with package), 94.3g (without package) |
| Operating environment  | Outdoor                                        |