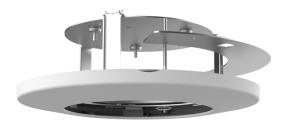

### 4" PTZ Dome In-celling Mount

### TR-FM180-IN

#### Specifications

| Model              | TR-FM180-IN                                              |
|--------------------|----------------------------------------------------------|
| Bracket            |                                                          |
| Application        | Indoor, indoor PTZ dome in-ceiling installation          |
| Bracket Dimensions | Φ280mmx91mm(Φ11"x3.6")<br>In-ceiling hole: Φ210mm(Φ8.3") |
| Bracket Weight     | 1.2kg(2.65lb)                                            |
| Bracket Material   | Sheet metal and PC                                       |