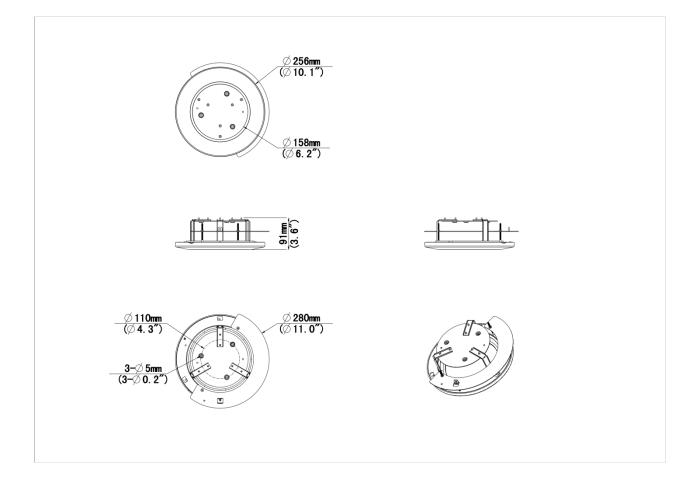

#### Dimensions

#### Specifications

| Model              | TR-FM180-IN                                              |
|--------------------|----------------------------------------------------------|
| Bracket            |                                                          |
| Application        | Indoor, indoor PTZ dome in-ceiling installation          |
| Bracket Dimensions | Φ280mmx91mm(Φ11"x3.6")<br>In-ceiling hole: Φ210mm(Φ8.3") |
| Bracket Weight     | 1.2kg(2.65lb)                                            |
| Bracket Material   | Sheet metal and PC                                       |