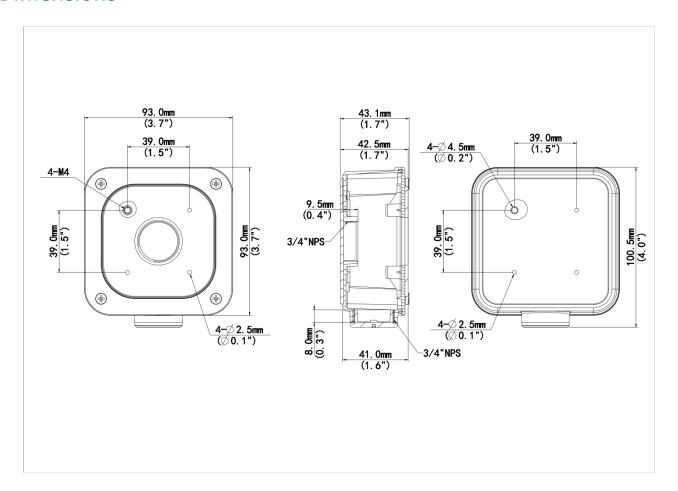

#### **Dimensions**

## Specifications

| Model              | TR-JB05-A-IN                                                |
|--------------------|-------------------------------------------------------------|
| Bracket            |                                                             |
| Application        | Junction box for mini bullet dome camera(Extra back outlet) |
| Bracket Dimensions | 93.0mm*100.5mm*43.1mm (3.7" x4.0"x1.7")                     |
| Bracket Weight     | 0.2kg(0.44lb)                                               |
| Bracket Material   | Aluminum alloy                                              |