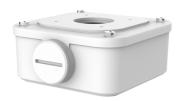

## Specifications

| Model              | TR-JB05-A-IN                                                |
|--------------------|-------------------------------------------------------------|
| Bracket            |                                                             |
| Application        | Junction box for mini bullet dome camera(Extra back outlet) |
| Bracket Dimensions | 93.0mm*100.5mm*43.1mm (3.7" x4.0"x1.7")                     |
| Bracket Weight     | 0.2kg(0.44lb)                                               |
| Bracket Material   | Aluminum alloy                                              |