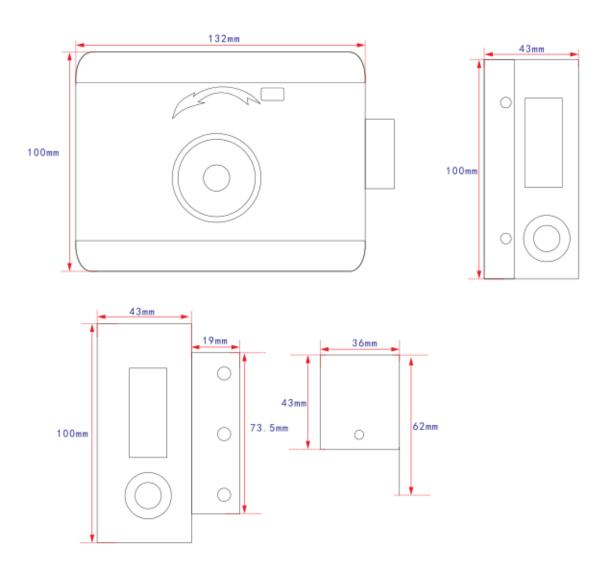

### **Dimensions**

# Specifications

| Model                  | OEA-TL12                                                        |  |
|------------------------|-----------------------------------------------------------------|--|
| Hardware Specification |                                                                 |  |
| Power Supply           | DC12V                                                           |  |
| Operating Current      | 300mA                                                           |  |
| Standby Current        | 20mA                                                            |  |
| Security Type          | Power failure to stay in place                                  |  |
| Operating Environment  | Operating temperature: -30°C to +60°C, operating humidity: ≤95% |  |
| Weight                 | 1.25kg (including accessories)                                  |  |
| Dimensions (L x W x H) | Main-lock: 132×100×43; sub-lock: 62×100×36                      |  |
| Door Support           | Wooden door, metal door, etc.                                   |  |
| Attestation            | CE/FCC/ROHS                                                     |  |