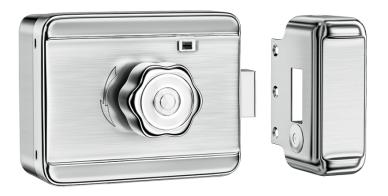

### **OEA-TL12 Electric Motor Lock**

### Overview

OEA-TL12 electric motor lock is designed for the anti-tailgating interlocked safety door system. As it adopts a hardware locking solution, when locked, the door cannot be opened from the outside either with electric control or with a key. Besides, it uses advanced circuit design, mechanical structure, all-metal gear and high-speed motor, realizing long lifetime and fast unlocking. It is widely used in smart communities, schools, hotels, rental houses, detention centers, banks, prisons and other places.

#### **Features**

- Universal for various door opening directions.
- Multiple unlocking ways including linkage, knob, key, etc.
- Automatically locks if the door is not opened within 15 seconds of being unlocked.
- Auto locking after door closing, no door slamming, no noise.
- Low power consumption: Only 1/5 of the power consumption of electric locks.
- Long lifetime of 350,000 cycles.
- Audible alerts for door unlocking and closing.